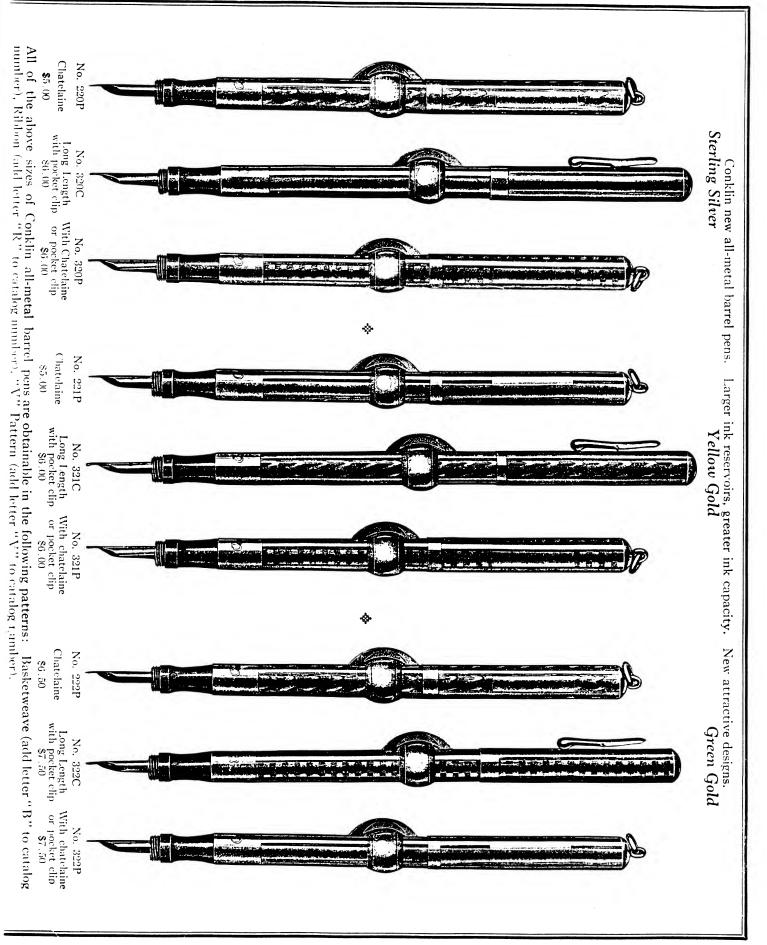

## Table of List Prices of Conklin Utility Sets

| STERLING SILVER                           |                                                                             |                                                              |            | 12-Kt. Yellow Gold Filled |                                                                             |                                                              |       | 14-Kt. Green Gold Filled |                                                                             |                                                              |                                                      |
|-------------------------------------------|-----------------------------------------------------------------------------|--------------------------------------------------------------|------------|---------------------------|-----------------------------------------------------------------------------|--------------------------------------------------------------|-------|--------------------------|-----------------------------------------------------------------------------|--------------------------------------------------------------|------------------------------------------------------|
| Catalog No.                               |                                                                             | Pattern                                                      | Price Cata |                           | og No.                                                                      | Pattern                                                      | Price | Catalog No.              |                                                                             | Pattern                                                      | Price                                                |
| Long<br>Length<br>3200B<br>3200R<br>3200V | Short<br>Length<br>2200PB<br>2200PR<br>2200PV<br>3200PB<br>3200PR<br>3200PV | Basketweave<br>Ribbon<br>"V"<br>Basketweave<br>Ribbon<br>"V" | 9.00       |                           | Short<br>Length<br>2210PB<br>2210PR<br>2210PV<br>3210PB<br>3210PR<br>3210PV | Basketweave<br>Ribbon<br>"V"<br>Basketweave<br>Ribbon<br>"V" | 9.50  |                          | Short<br>Length<br>2220PB<br>2220PR<br>2220PV<br>3220PB<br>3220PR<br>3220PV | Basketweave<br>Ribbon<br>"V"<br>Basketweave<br>Ribbon<br>"V" | \$11.50<br>11.50<br>11.50<br>12.50<br>12.50<br>12.50 |

See illustrations of gold and silver pens for various designs.

| " 21PC " 3<br>" 31PC " 3<br>" 41PC " 4                                       | " 31C "<br>51C " | 25C becomes 251C at \$3.25<br>20C " 21C " 3.25                     | nui                                                                                | This band can be supplied on any of the pens on the above page. By so doing,   | Quarter-inch Rolled Gold Band—Plain<br>Polished                                                                                                                                                   | when the cap is screwed on the barrel.<br>of the owner's name or initials.                                         | Conklin gold bands not only add a distin<br>a definite purpose as well. They prevent                                                                                        |
|------------------------------------------------------------------------------|------------------|--------------------------------------------------------------------|------------------------------------------------------------------------------------|--------------------------------------------------------------------------------|---------------------------------------------------------------------------------------------------------------------------------------------------------------------------------------------------|--------------------------------------------------------------------------------------------------------------------|-----------------------------------------------------------------------------------------------------------------------------------------------------------------------------|
| 20PC " 22PC " 3.75<br>30PC " 32PC " 4.25<br>40PC " 42PC " 5.25               | " 42C "          | numbers are changed as follows:<br>20C becomes 22C at \$3.75       | a half-inch plain or chased gold band.<br>When this is done the prices and catalog | Any pen on the above page, except the 25C and 25PC can be obtained with either | Half-inch Rolled Gold Bands—Plain<br>Polished and Chased                                                                                                                                          | when the cap is screwed on the harrel. Plain gold hands also permit the engraving of the owner's name or initials. | Conklin gold bands not only add a distinctive note of fashion to the pen, but serve<br>a definite purpose as well. They prevent splitting of caps and insure a tighter grip |
| 25PC becomes 2514P at \$3.50<br>20PC '' 214P '' 3.50<br>30PC '' 314P '' 4.00 |                  | gold band is a particularly good seller to young lady students. It | The short length pen with ring tip                                                 | Ring Tip and Plain Polished<br>Gold Band                                       | The Ring Tip The Chatelaine   25PC bec. 254P at \$3.00 25PC bec. 253P at \$3.50   20PC " 24P " 3.00 20PC " 23P " 3.50   30PC " 34P " 3.50 30PC " 33P " 4.00   40PC " 44P " 4.50 40PC " 43P " 5.00 |                                                                                                                    | Many women like to wear their Conklin pens<br>in a fashionable and convenient manner on a<br>Conklin silk ribbon or a gold chain. This                                      |